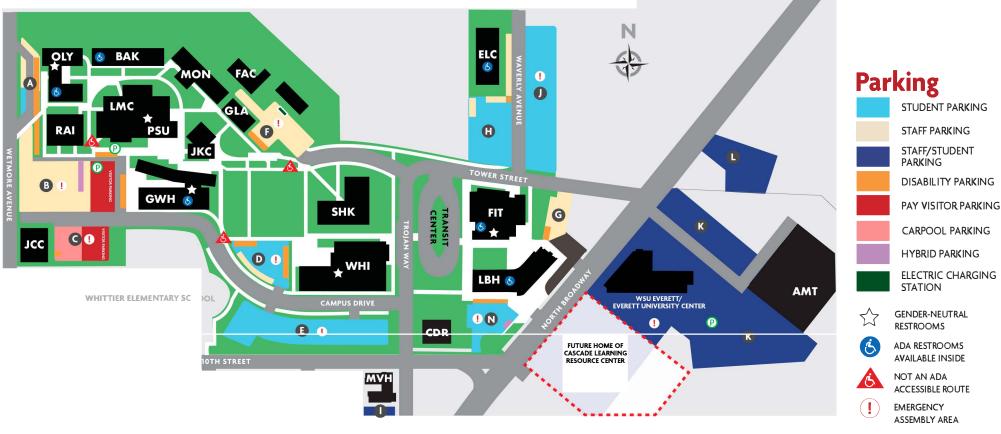

## Diocese of Olympia - Saturday, Sept. 30, 2023

Arriving: Enter the campus from North Broadway via 10th St./Tower Way or Tower St./ Tower Way. Turn onto Campus Drive and follow to the identified parking areas (see below). Walk east from the parking areas.

Parking: The areas in red (pay visitor parking) will be open parking for our event; no parking pass or payment is required. Parking in purple (hybrid) or orange (disability parking) will be available by pre-request through Convene team. All these lots are directly west of the buildings we will be using.

**Buildings:** 

GWH Gray Wolf Hall JKC Henry M. Jackson Conference Center PSU Parks Student Union