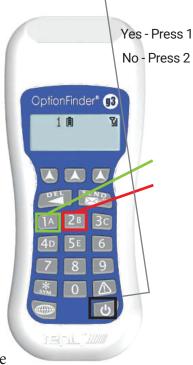

## **Getting Ready**

- Every voter will receive an assigned handset/Keypad at the check-in desk.
- Turn on your keypad with the Power Button.

### Voting

■ The Chair will announce the start of a vote.

Press 1 for Yes

Press 2 for No

- For elections, enter the candidate number.
- You will have 30 seconds to complete your vote.
- To change your vote, simply vote again.
- The last vote showing on your handset will be counted.
- If you have a problem with voting visit the Registration Desk.